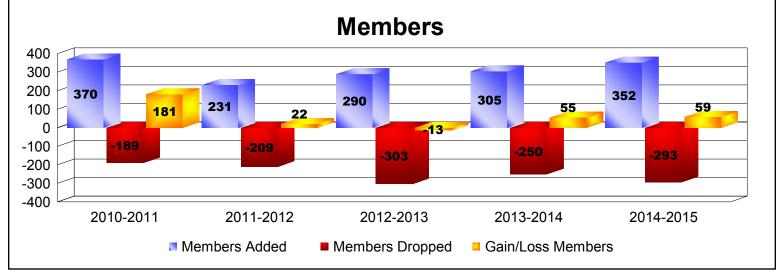

District B 4 As of June 2015 Cumulative

| Year      | New<br>Clubs | Dropped<br>Clubs | Gain/<br>Loss<br>Clubs | New<br>Members | Charter<br>Members | Reinstate<br>Members | Transfer<br>Members | Total<br>Member<br>Added | Total<br>Members<br>Dropped | Gain/<br>Loss<br>Members |
|-----------|--------------|------------------|------------------------|----------------|--------------------|----------------------|---------------------|--------------------------|-----------------------------|--------------------------|
| 2010-2011 | 3            | -2               | 1                      | 253            | 81                 | 6                    | 30                  | 370                      | -189                        | 181                      |
| 2011-2012 | 2            | -1               | 1                      | 170            | 52                 | 7                    | 2                   | 231                      | -209                        | 22                       |
| 2012-2013 | 6            | -5               | 1                      | 107            | 142                | 38                   | 3                   | 290                      | -303                        | -13                      |
| 2013-2014 | 2            | 0                | 2                      | 218            | 42                 | 38                   | 7                   | 305                      | -250                        | 55                       |
| 2014-2015 | 5            | -1               | 4                      | 156            | 167                | 27                   | 2                   | 352                      | -293                        | 59                       |
| Average   | 4            | -2               | 2                      | 181            | 97                 | 23                   | 9                   | 310                      | -249                        | 61                       |