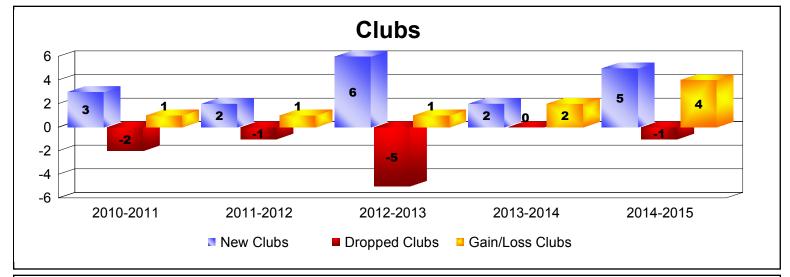

District B 4 As of June 2015 Cumulative

| Year      | New<br>Clubs | Dropped<br>Clubs | Gain/<br>Loss<br>Clubs | New<br>Members | Charter<br>Members | Reinstate<br>Members | Transfer<br>Members | Total<br>Member<br>Added | Total<br>Members<br>Dropped | Gain/<br>Loss<br>Members |
|-----------|--------------|------------------|------------------------|----------------|--------------------|----------------------|---------------------|--------------------------|-----------------------------|--------------------------|
| 2010-2011 | 3            | -2               | 1                      | 253            | 81                 | 6                    | 30                  | 370                      | -189                        | 181                      |
| 2011-2012 | 2            | -1               | 1                      | 170            | 52                 | 7                    | 2                   | 231                      | -209                        | 22                       |
| 2012-2013 | 6            | -5               | 1                      | 107            | 142                | 38                   | 3                   | 290                      | -303                        | -13                      |
| 2013-2014 | 2            | 0                | 2                      | 218            | 42                 | 38                   | 7                   | 305                      | -250                        | 55                       |
| 2014-2015 | 5            | -1               | 4                      | 156            | 167                | 27                   | 2                   | 352                      | -293                        | 59                       |
| Average   | 4            | -2               | 2                      | 181            | 97                 | 23                   | 9                   | 310                      | -249                        | 61                       |